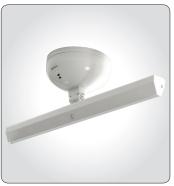

An LED-based, addressable 24m viewable exit light with a flexible 'flex it' hinge solution. The exit light's hinge cup contains the electronics and stand-by battery and allows the unit to attach to the Hochiki EL-TSB mounting base. The cup also features a bicoloured status LED indicating charge/fault status (green for charging, red for fault), approved to AS2293.