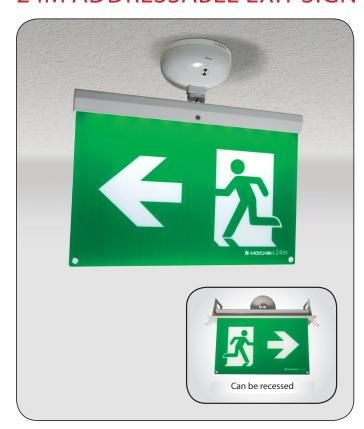

## 24M ADDRESSABLE EXIT SIGN

| Ordering code                | Straight – Single                | EL-24S Kit                            |
|------------------------------|----------------------------------|---------------------------------------|
|                              | Left – Single                    | EL-24L Kit                            |
|                              | Left – Double                    | EL-24LD Kit                           |
|                              | Right – Single                   | EL-24R Kit                            |
|                              | Right – Double                   | EL-24RD Kit                           |
| Kit Contents                 | Exit Sign Frame                  | EL-24-AS                              |
|                              | Reflective Worm                  | EL-24G-AS                             |
|                              | backplate and rivets             |                                       |
|                              | assy                             |                                       |
|                              | Straight lens                    | EL-24G-S-AS                           |
|                              | Left lens                        | EL-24G-L-AS                           |
|                              | Right lens                       | EL-24G-R-AS                           |
|                              | Battery                          | EL-BAT450-AS (7.4v,                   |
|                              | •                                | 450mA, 3.33Wh)                        |
| Compatible base              | EL-TSB                           | · · · · · · · · · · · · · · · · · · · |
| Operating voltage            | 24v-40v                          |                                       |
| Minimum standby operating    | + 3hours                         |                                       |
| Time                         |                                  |                                       |
| Power consumption from       | 1.1 Watt                         |                                       |
| line(W)                      |                                  |                                       |
| LED life time                | +100,000Hrs                      |                                       |
| Dimensions (mm) including    | Wall mounted                     | 328L x 280H x                         |
| base                         |                                  | 100D                                  |
|                              | Ceiling mounted                  | 328L x 290H x                         |
|                              | •                                | 100D                                  |
| Weight including battery (g) | 790                              |                                       |
| Temp range                   | 40°C                             |                                       |
| Material                     | Cup and Bracket                  | Fire retardant                        |
|                              | Lens                             | Acrylic                               |
| Fire class                   | UL94 V-O                         |                                       |
| IP rating                    | IP20 (IP44 option available)     |                                       |
| Case colour                  | White (RAL9003 " Signal White")  |                                       |
| Approval                     | AS2293, AS/NZ60598.2.22, EN55015 |                                       |
|                              |                                  |                                       |

An LED-based, addressable 24m viewable exit light with a flexible 'flex it' hinge solution. The exit light's hinge cup contains the electronics and stand-by battery and allows the unit to attach to the Hochiki EL-TSB mounting base. The cup also features a bicoloured status LED indicating charge/fault status (green for charging, red for fault), approved to AS2293.

EL-24-AS 24m Emergency Exit Sign Frame, white (battery required)

EL-24G-AS 24m Reflective Worm Back plate and Rivets Assy

EL-24G-S-AS FIREscape 24m Lens, STRAIGHT

EL-24G-L-AS FIREscape 24m Lens, LEFT arrow