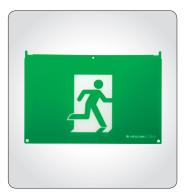

EL-24-AS 24m Emergency Exit Sign Frame, white (battery required)

EL-24G-AS 24m Reflective Worm Back plate and Rivets Assy

EL-24G-S-AS FIREscape 24m Lens, STRAIGHT

EL-24G-L-AS FIREscape 24m Lens, LEFT arrow

EL-24G-R-AS FIREscape 24m Lens, RIGHT arrow